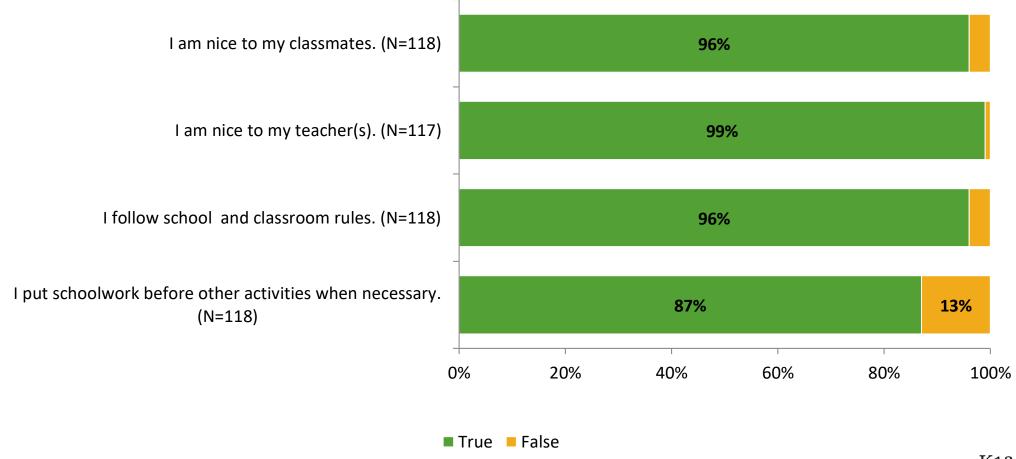

sponding Group    | Number of Invitations Delivered (NMax) | Number of Responses<br>(N) | Response Rate | Total Responses |
|---------------------|----------------------------------------|----------------------------|---------------|-----------------|
| Elementary Students | 231                                    | 118                        | 51%           | 118             |



## **Overall Engagement**





# **Overall Engagement (Continued)**



### **Like School**

0%

Thinking about how you feel/act most of the time, is the following statement true or false?

20%

Generally, I like school. (N=116)

89%

11%



100%

40%

60%

80%

# **Class Experience**



## **Student Experience**





### **Academic Support**





#### Relevance



#### **Involvement**





## **Self-Management**



#### Grit





### Acceptance



# **Relationships with Peers**





# **Relationships with Adults in School**







Follow us on Twitter: @k12insight

www.k12insight.com