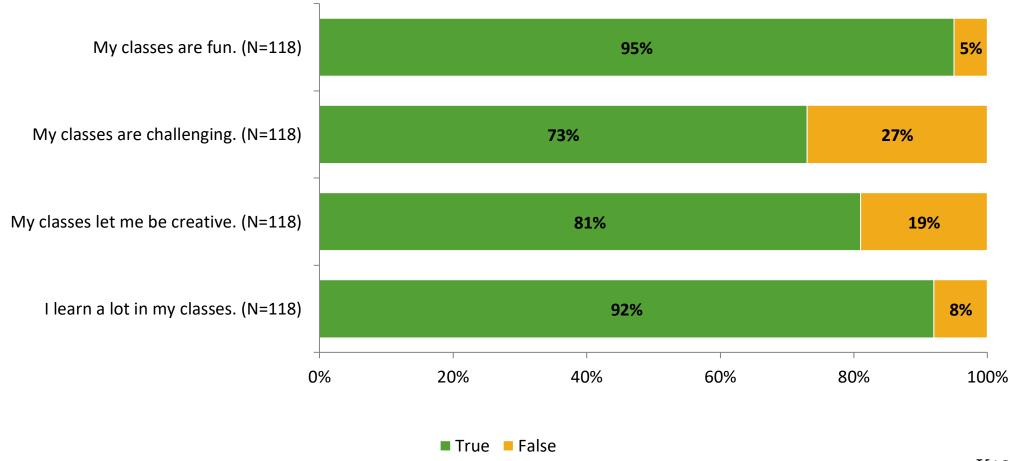

nt Engagement Survey for Elementary Surveys: Fuguitt Elementary School

Results

2021-2022 School Year



# **Participation**

| Responding Group    | Number of Invitations Delivered (NMax) | Number of Responses<br>(N) | Response Rate | Total Responses |
|---------------------|----------------------------------------|----------------------------|---------------|-----------------|
| Elementary Students | 231                                    | 118                        | 51%           | 118             |



## **Overall Engagement**





# **Overall Engagement (Continued)**



### **Like School**

0%

Thinking about how you feel/act most of the time, is the following statement true or false?

20%

Generally, I like school. (N=116)

89%

11%



100%

40%

60%

80%

# **Class Experience**



## **Student Experience**





### **Academic Support**





#### Relevance



#### **Involvement**





## **Self-Management**



#### Grit





### Acceptance



# **Relationships with Peers**





# **Relationships with Adults in School**







Follow us on Twitter: @k12insight

www.k12insight.com