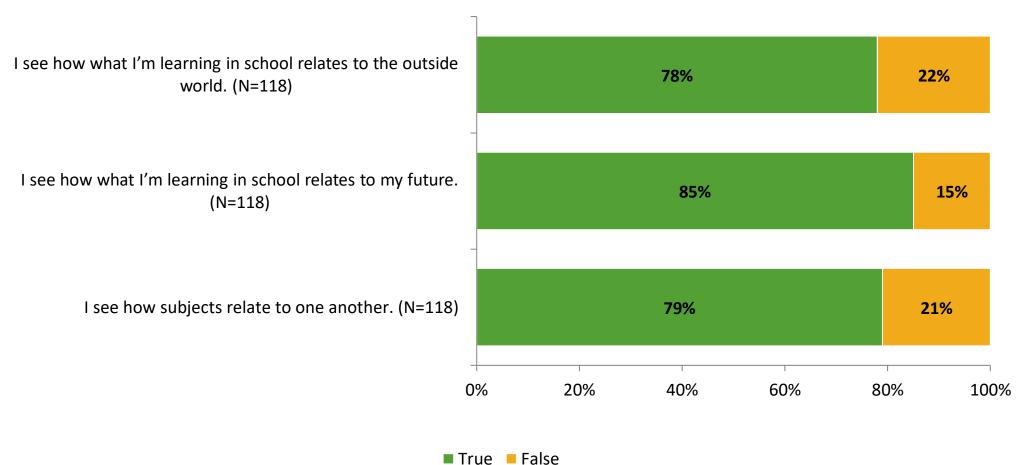

2021-2022 School Year



# **Participation**

| Responding Group    | Number of Invitations Delivered (NMax) | Number of Responses<br>(N) | Response Rate | Total Responses |
|---------------------|----------------------------------------|----------------------------|---------------|-----------------|
| Elementary Students | 231                                    | 118                        | 51%           | 118             |



## **Overall Engagement**





# **Overall Engagement (Continued)**



### **Like School**

0%

Thinking about how you feel/act most of the time, is the following statement true or false?

20%

Generally, I like school. (N=116)

89%

11%



100%

40%

60%

80%

# **Class Experience**



## **Student Experience**





### **Academic Support**





#### Relevance



#### **Involvement**





## **Self-Management**



#### Grit





### Acceptance



# **Relationships with Peers**





# **Relationships with Adults in School**







Follow us on Twitter: @k12insight

www.k12insight.com