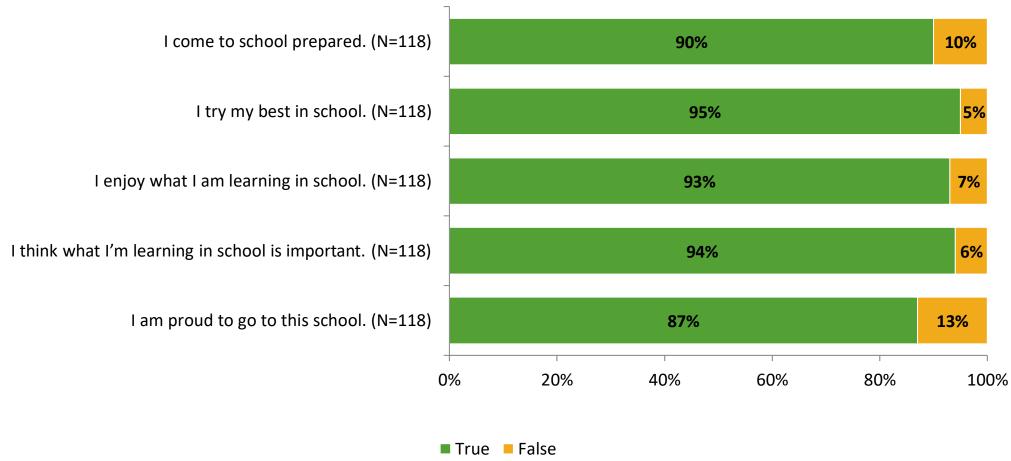

# Student Engagement Survey for Elementary Surveys: Fuguitt Elementary School

Results

2021-2022 School Year



# **Participation**

| Responding Group    | Number of Invitations Delivered (NMax) | Number of Responses<br>(N) | Response Rate | Total Responses |
|---------------------|----------------------------------------|----------------------------|---------------|-----------------|
| Elementary Students | 231                                    | 118                        | 51%           | 118             |



## **Overall Engagement**





# **Overall Engagement (Continued)**



### **Like School**

0%

Thinking about how you feel/act most of the time, is the following statement true or false?

20%

Generally, I like school. (N=116)

89%

11%



100%

40%

60%

80%

# **Class Experience**



## **Student Experience**





### **Academic Support**





#### Relevance



#### **Involvement**





## **Self-Management**



#### Grit





### Acceptance



# **Relationships with Peers**





# **Relationships with Adults in School**







Follow us on Twitter: @k12insight

www.k12insight.com