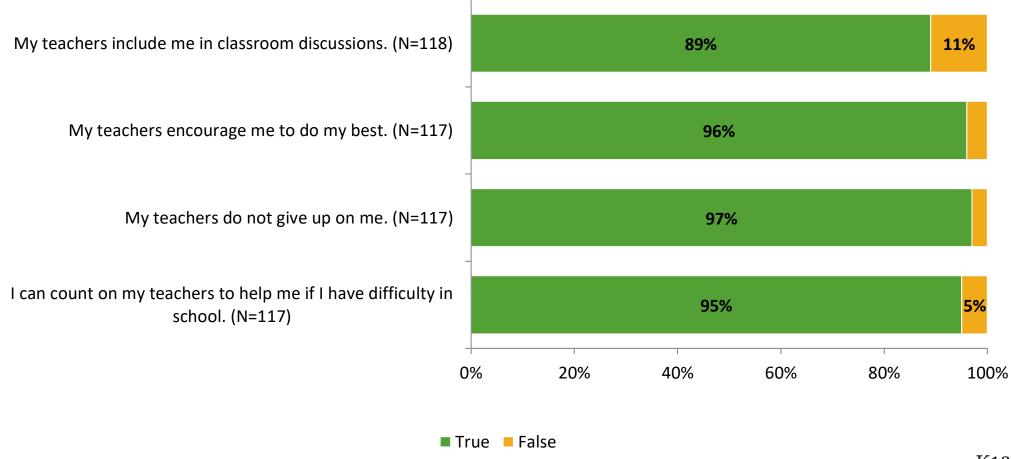

tary School

Results

2021-2022 School Year



# **Participation**

| Responding Group    | Number of Invitations Delivered (NMax) | Number of Responses<br>(N) | Response Rate | Total Responses |
|---------------------|----------------------------------------|----------------------------|---------------|-----------------|
| Elementary Students | 231                                    | 118                        | 51%           | 118             |



## **Overall Engagement**





# **Overall Engagement (Continued)**



### **Like School**

0%

Thinking about how you feel/act most of the time, is the following statement true or false?

20%

Generally, I like school. (N=116)

89%

11%



100%

40%

60%

80%

# **Class Experience**



## **Student Experience**





### **Academic Support**





#### Relevance



#### **Involvement**





## **Self-Management**



#### Grit





### Acceptance



# **Relationships with Peers**





# **Relationships with Adults in School**







Follow us on Twitter: @k12insight

www.k12insight.com