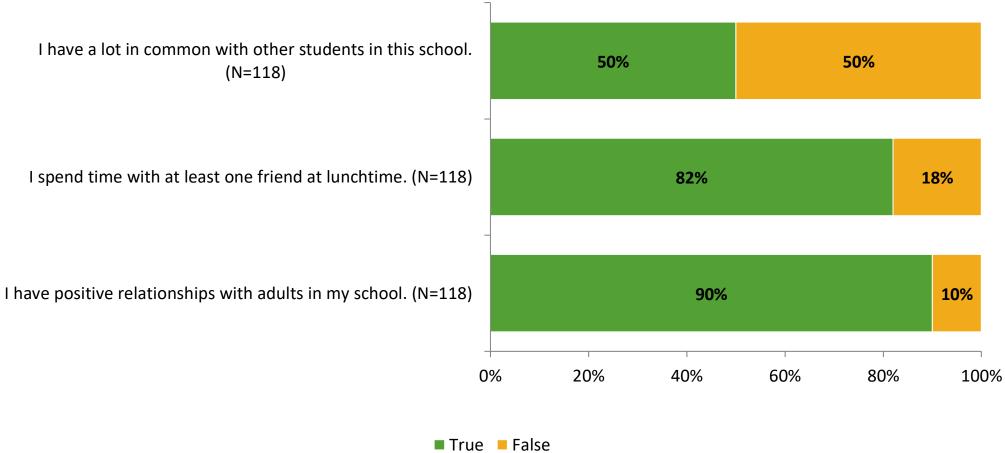

# **Relationships with Peers**

# **Relationships with Adults in School**

Follow us on Twitter: @k12insight

www.k12insight.com