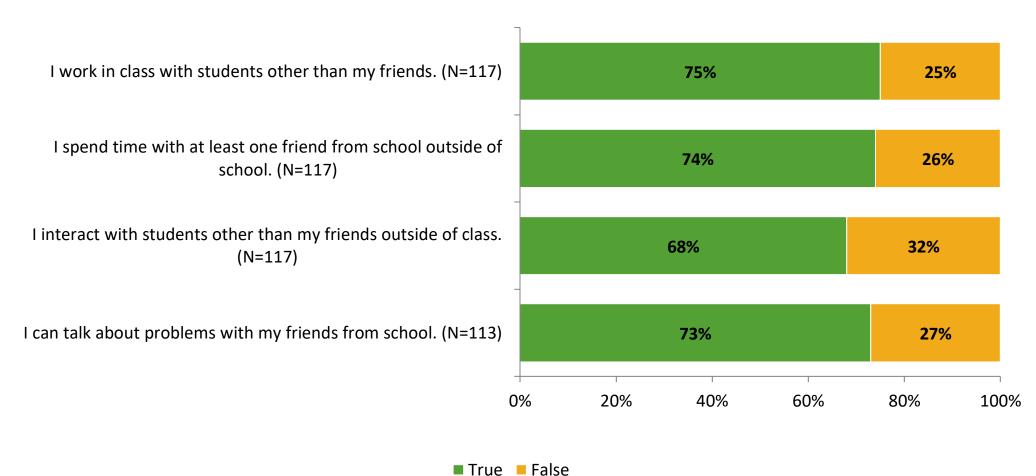

of Responses<br>(N) | Response Rate | Total Responses |
|---------------------|----------------------------------------|----------------------------|---------------|-----------------|
| Elementary Students | 231                                    | 118                        | 51%           | 118             |



## **Overall Engagement**





# **Overall Engagement (Continued)**



### **Like School**

0%

Thinking about how you feel/act most of the time, is the following statement true or false?

20%

Generally, I like school. (N=116)

89%

11%



100%

40%

60%

80%

# **Class Experience**



## **Student Experience**





### **Academic Support**





#### Relevance



#### **Involvement**





## **Self-Management**



#### Grit





### Acceptance



# **Relationships with Peers**





# **Relationships with Adults in School**







Follow us on Twitter: @k12insight

www.k12insight.com